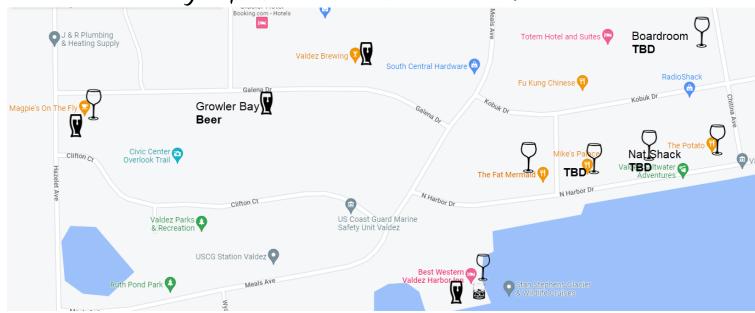

## Height of Fashion \*More Than Just \* Wine Walk 2022

Galena Drive, aka: Brewery Row, Locations

Magpies on the Fly: Beer Choice (based on availability) or Dos Copas Tempranillo Syrah (Red wine)

Growler Bay Brewing: all brews!

Valdez Brewing: Brew of Choice (whatever is available; while supplies last!)

## North Harbor Drive Locations

Best Western: Coors Light (beer), Menage a Trois White (white wine) or Jack Daniels Whiskey Sour (cocktail)

Fat Mermaid: Firesteed Pinot Noir (red wine)

Mike's Palace: Double Shovel ApPlanche Cider or Freak Show Chardonnay (white wine)

Nat Shack: TBD (find out when you arrive!)

The Potatohead: Keni "PBR" Blonde (beer) or Dos Copas Sauvignon Blanc (white wine)

Chitina Drive (next to Totem Inn)

Boardroom: TBD (find out when you arrive!)