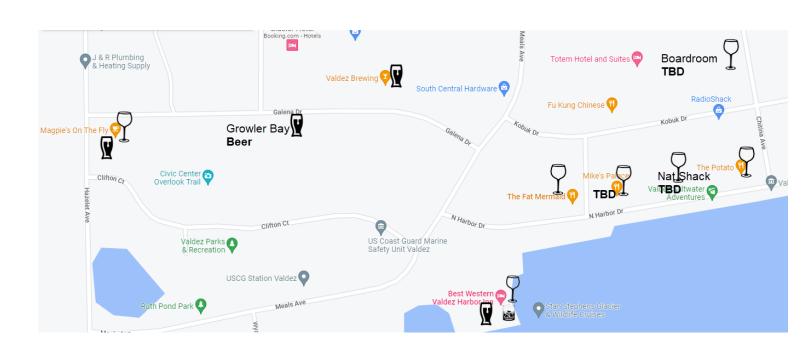

## Height of Fashion \*More Than Just \* Wine Walk 2022

Galena Drive, aka: Brewery Row, Locations

Magpies on the Fly: Beer Choice (based on availability) or Dos Copas Tempranillo Syrah (Red wine)

Growler Bay Brewing: all brews!

Valdez Brewing: Brew of Choice (whatever is available; while supplies last!)

## North Harbor Drive Locations

Best Western: Coors Light (beer), Menage a Trois White (white wine) or Jack Daniels Whiskey Sour (cocktail)

Fat Mermaid: Firesteed Pinot Noir (red wine)

Mike's Palace: Double Shovel ApPlanche Cider or Freak Show Chardonnay (white wine)

Nat Shack: TBD (find out when you arrive!)

The Potatohead: Keni "PBR" Blonde (beer) or Dos Copas Sauvignon Blanc (white wine)

Chitina Drive (next to Totem Inn)

Boardroom: TBD (find out when you arrive!)